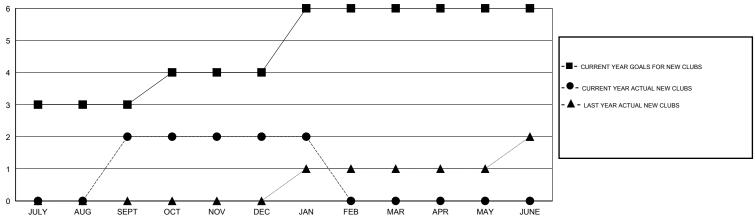

## LOCATION REP OF SRI LANKA

 $\mathsf{GMT}\;\mathsf{CA}\;6$ 

| Clubs RESULTS FOR 2014-2015 |                  |           |                  |                  | Members               |                    |                                     |                    |                  |
|-----------------------------|------------------|-----------|------------------|------------------|-----------------------|--------------------|-------------------------------------|--------------------|------------------|
|                             |                  |           |                  |                  | RESULTS FOR 2014-2015 |                    |                                     |                    |                  |
| QUARTER                     | NEW CLUB<br>GOAL | NEW CLUBS | DROPPED<br>CLUBS | NET<br>GAIN/LOSS | QUARTER               | NEW MEMBER<br>GOAL | CHARTER AND<br>NEW MEMBERS<br>ADDED | DROPPED<br>MEMBERS | NET<br>GAIN/LOSS |
| JULY/AUG/SEPT               | 3                | 2         | 0                | 2                | JULY/AUG/SEPT         | 20                 | 127                                 | 47                 | 80               |
| OCT/NOV/DEC                 | 1                | 0         | 0                | 0                | OCT/NOV/DEC           | 51                 | 58                                  | 46                 | 12               |
| JAN/FEB/MAR                 | 2                | 0         | 0                | 0                | JAN/FEB/MAR           | 39                 | 49                                  | 16                 | 33               |
| APR/MAY/JUNE                | 0                | 0         | 0                | 0                | APR/MAY/JUNE          | -40                | 0                                   | 0                  | 0                |