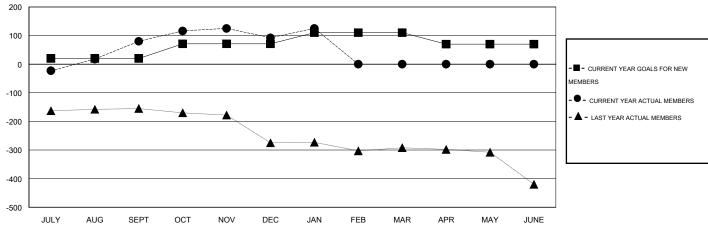

## LOCATION REP OF SRI LANKA

 $\mathsf{GMT}\;\mathsf{CA}\;6$ 

| Clubs RESULTS FOR 2014-2015 |                  |           |                  |                  | Members               |                    |                                     |                    |                  |
|-----------------------------|------------------|-----------|------------------|------------------|-----------------------|--------------------|-------------------------------------|--------------------|------------------|
|                             |                  |           |                  |                  | RESULTS FOR 2014-2015 |                    |                                     |                    |                  |
| QUARTER                     | NEW CLUB<br>GOAL | NEW CLUBS | DROPPED<br>CLUBS | NET<br>GAIN/LOSS | QUARTER               | NEW MEMBER<br>GOAL | CHARTER AND<br>NEW MEMBERS<br>ADDED | DROPPED<br>MEMBERS | NET<br>GAIN/LOSS |
| JULY/AUG/SEPT               | 3                | 2         | 0                | 2                | JULY/AUG/SEPT         | 20                 | 127                                 | 47                 | 80               |
| OCT/NOV/DEC                 | 1                | 0         | 0                | 0                | OCT/NOV/DEC           | 51                 | 58                                  | 46                 | 12               |
| JAN/FEB/MAR                 | 2                | 0         | 0                | 0                | JAN/FEB/MAR           | 39                 | 49                                  | 16                 | 33               |
| APR/MAY/JUNE                | 0                | 0         | 0                | 0                | APR/MAY/JUNE          | -40                | 0                                   | 0                  | 0                |

## GOALS AND ACTUAL NEW CLUBS CUMULATIVE

| -■- CURRENT YEAR GOALS FOR N  | NEW . |
|-------------------------------|-------|
| MEMBERS                       |       |
| - ● - CURRENT YEAR ACTUAL MEM | 1BERS |
| - A - LAST YEAR ACTUAL MEMBER | RS    |
|                               |       |
|                               |       |
|                               |       |
|                               |       |